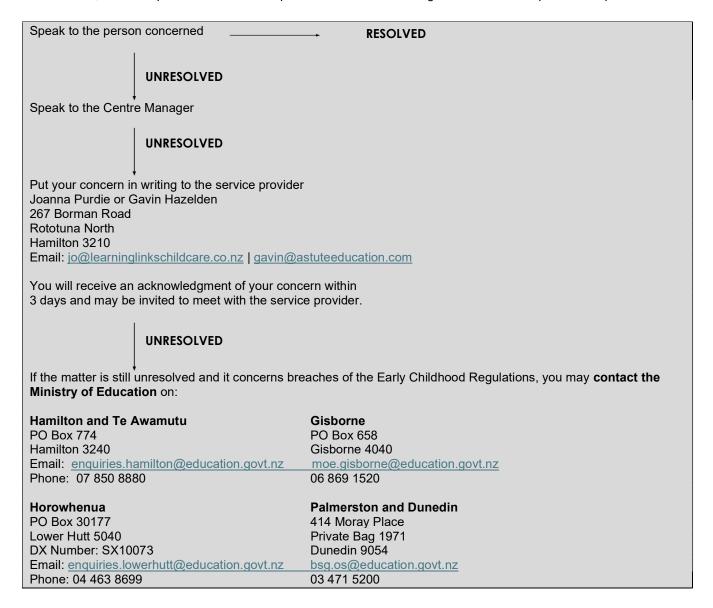

## Non-Compliance Complaints Procedure

In the event, there is a problem with non-compliance in relation to the regulations or service procedures please: